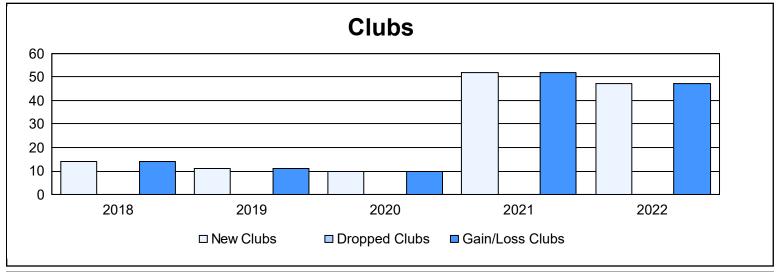

District 325 P

As of June 2022 Cumulative

| Year      | New<br>Clubs | Dropped<br>Clubs | Gain/<br>Loss<br>Clubs | New<br>Members | Charter<br>Members | Reinstate<br>Members | Transfer<br>Members | Total<br>Member<br>Added | Total<br>Members<br>Dropped | Gain/<br>Loss<br>Members |
|-----------|--------------|------------------|------------------------|----------------|--------------------|----------------------|---------------------|--------------------------|-----------------------------|--------------------------|
| 2017-2018 | 14           | 0                | 14                     | 240            | 367                | 9                    | 1                   | 617                      | 266                         | 351                      |
| 2018-2019 | 11           | 0                | 11                     | 199            | 313                | 26                   | 0                   | 538                      | 291                         | 247                      |
| 2019-2020 | 10           | 0                | 10                     | 143            | 254                | 9                    | 1                   | 407                      | 355                         | 52                       |
| 2020-2021 | 52           | 0                | 52                     | 509            | 1,284              | 9                    | 3                   | 1,805                    | 415                         | 1,390                    |
| 2021-2022 | 47           | 0                | 47                     | 551            | 1,057              | 11                   | 6                   | 1,625                    | 809                         | 816                      |
| Average   | 27           | 0                | 27                     | 328            | 655                | 13                   | 2                   | 998                      | 427                         | 571                      |